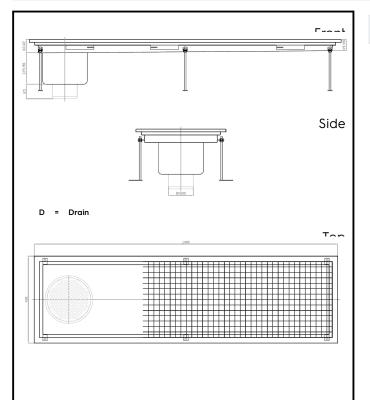

Floor Drains and Collecting Tanks Floor Drain with Stainless Steel Grate and Side Drain - Vertical outlet 400x1400 mm

| 328054 (FDA40140) | Floor Drainage Channel with<br>stainless steel grate, side<br>drain - vertical outlet,<br>400x1400 |
|-------------------|----------------------------------------------------------------------------------------------------|
| Short Form Spe    | ecification                                                                                        |
| Item No.          |                                                                                                    |
|                   | stainless steel. Collecting tank with side                                                         |

# Construction

- Anti-slip mesh 25x25 mm grating, h=25 mm, 1.5 mm in thickness.
- Constructed entirely in 304 AISI stainless steel.
- Collecting tanks available with vertical drain pipe.
- Adjustable leveling feet.

### Floor Drains and Collecting Tanks Floor Drain with Stainless Steel Grate and Side Drain - Vertical outlet 400x1400 mm

### Key Information:

 External dimensions, Width:
 328054 (FDA40140)
 1400 mm

 External dimensions, Depth:
 400 mm
 265 mm

 Net weight:
 25 kg
 25 kg